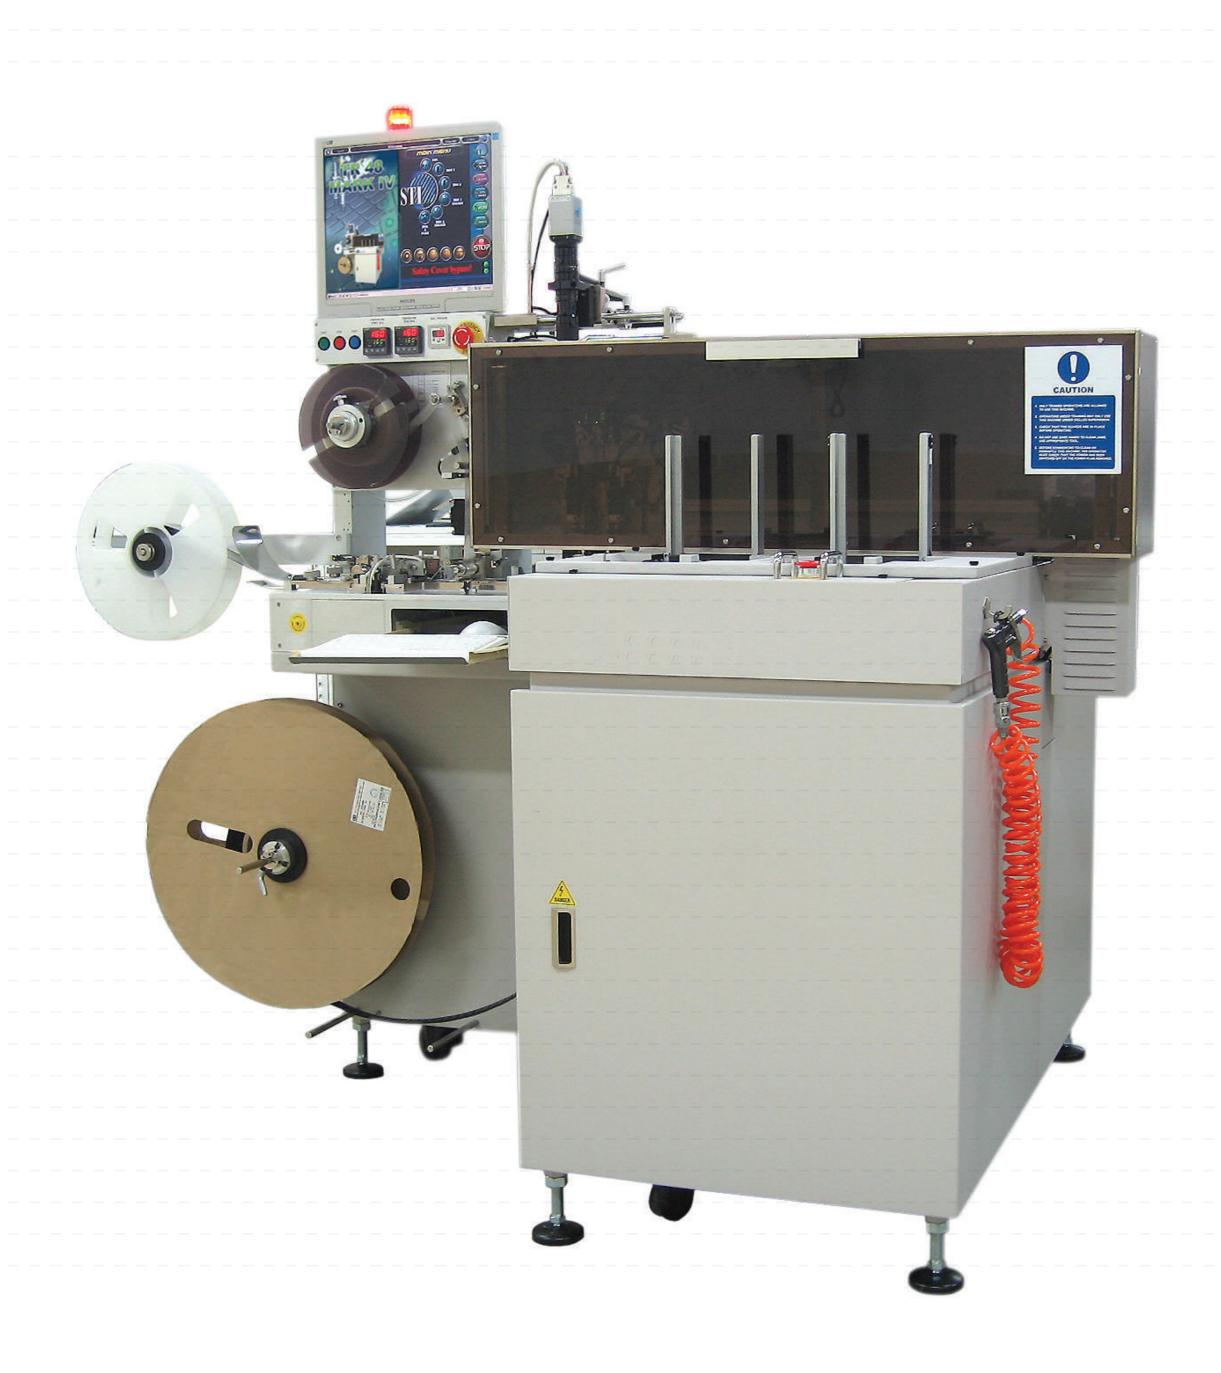

## **TR48MK5**

## High Speed Tray Taping System

The TR48MK5, a high speed Tray Taping System with unique triple pick and place design, combines high performance with ease of operation. The system designed provides a 2D in-pocket vision inspection solution for lead and mark with an autosort reject management capability.

## Features:

Tray-to-Tape taping with Autosort Reject Function

No set-up for any JEDEC Tray

Triple Pickup Heads

Up to 14,000 UPH

Flexibility through ease of changeover

In-Pocket Vision Inspection ready

Self-aligning sealing mechanism

Heat and pressure seal options

Post Seal Inspection (optional)

Detaping capability

PC driven programmable software

Interactive Graphical User Interface