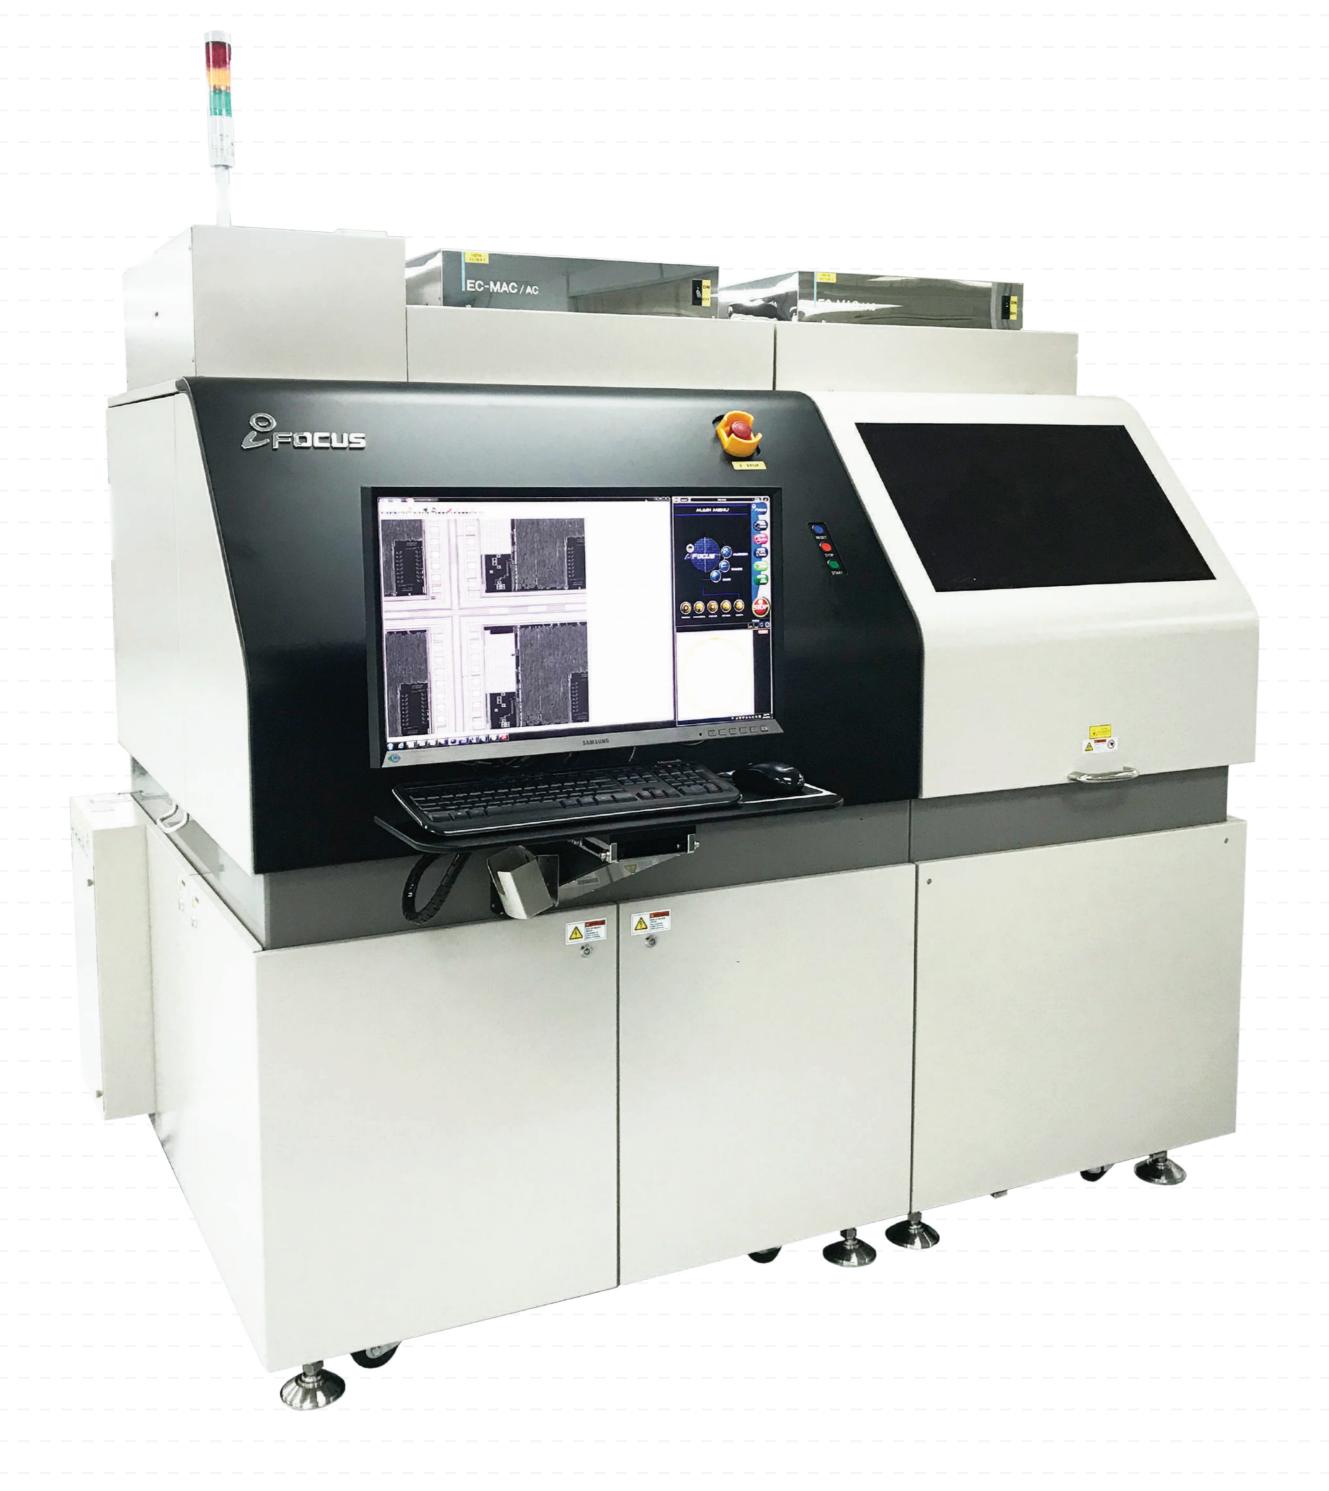

## iFocus

## Wafer Inspection System For Frame & Whole Wafer

iFocus is a highly intelligent precison wafer inspection system that offers a comprehensive solution for the inspection of frame and/or whole wafer. With the intuitive On-The-Fly (OTF™) vision, minute defects arising from wafer processing, packing or post dicing can be precisely located with ease without compromising the high throughput.

## Features:

Dual Arms Robotic Handling

Dual Camera 2D OTF™ Inspection and Metrology

Colour Camera On-Line and Off-Line Defect Review

Multiple Independently Configurable Illuminations

Wafer Map Capability

Wafer Top OCR Reader