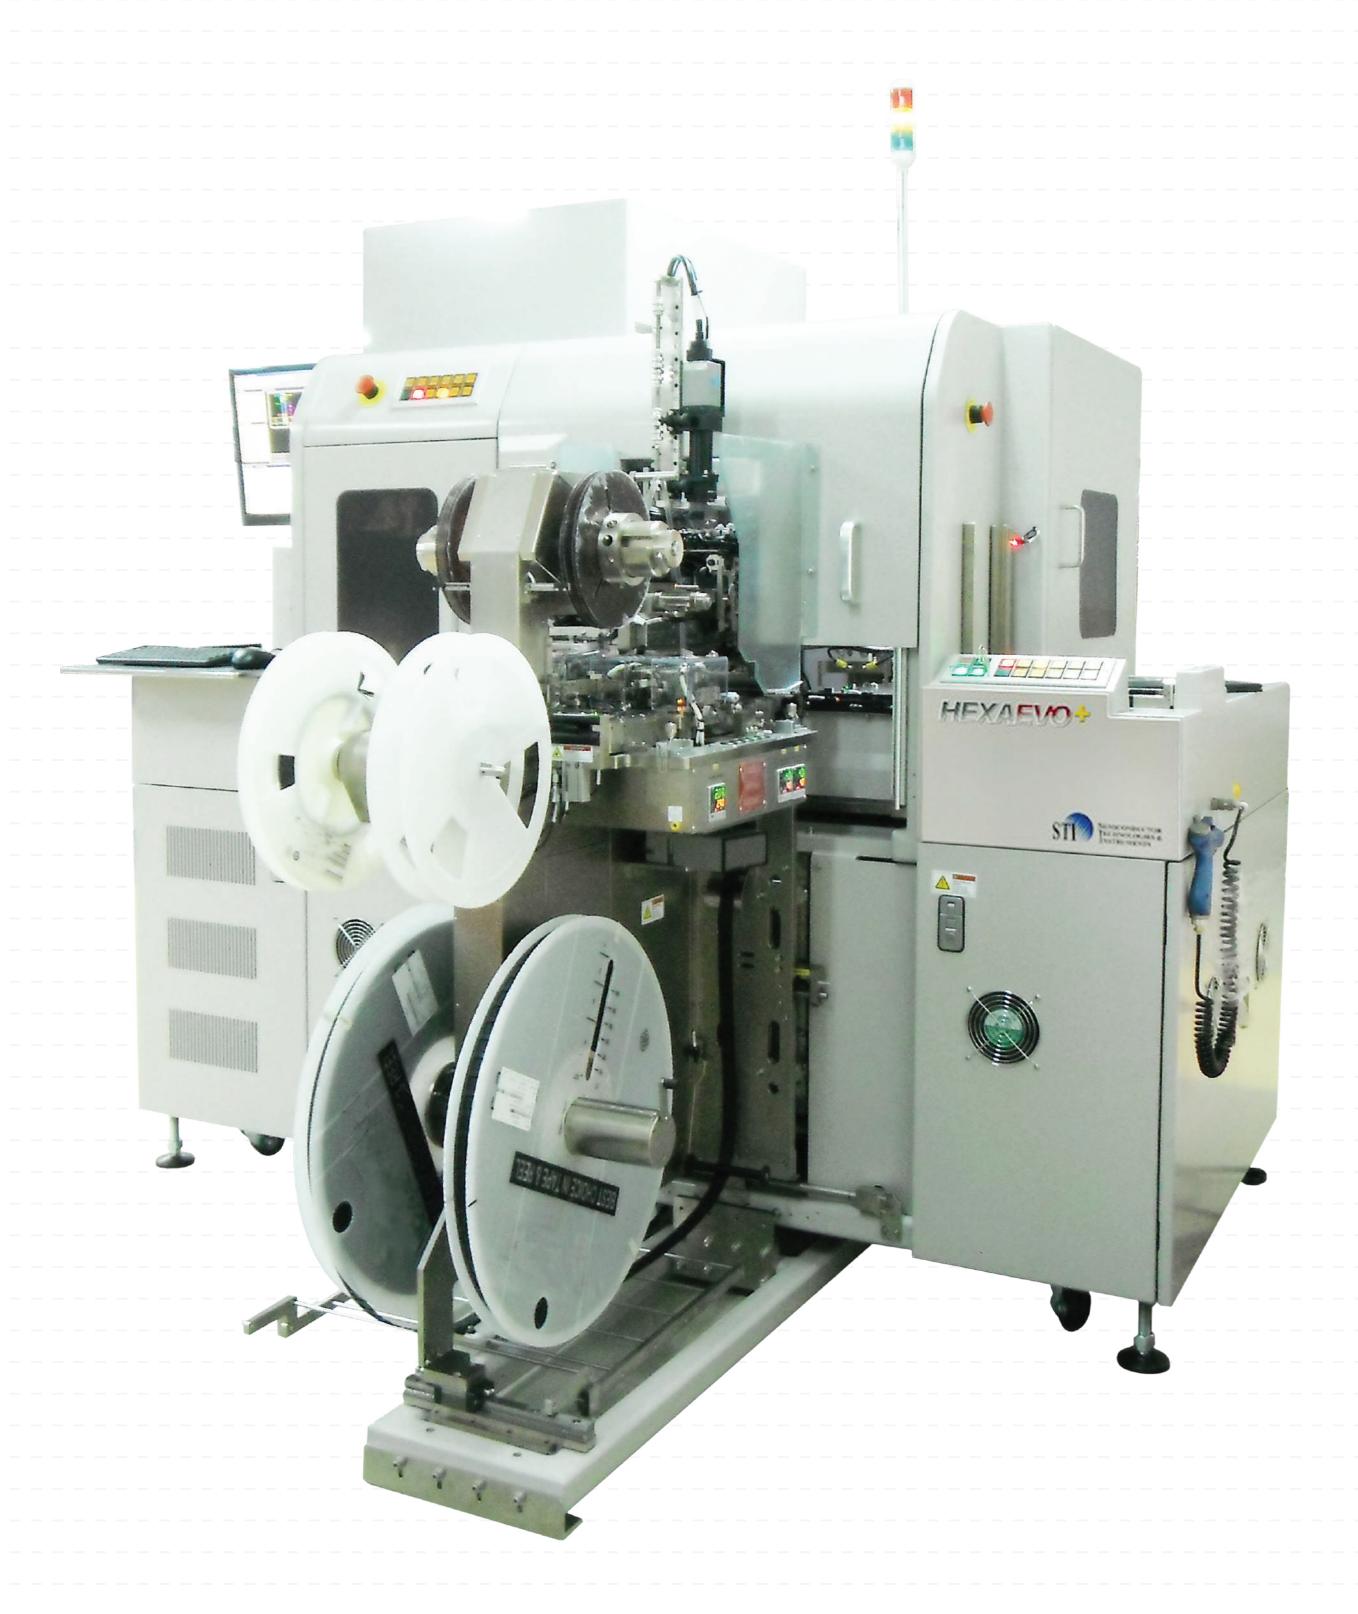

## Hexa EVO+

## 2D and 3D High Speed Scanner

The Hexa EVO+ provides the most comprehensive quality assurance solution for detection of backend process induced defects for all ball array, peripheral leaded/leadless and large form factor packages.

The highly modular design concept allows flexibility for various options like dual taper, auxiliary tray input, top and bottom surface inspection, side surface inspection etc. Simple and repeatable conversions also make the Hexa EVO+ perfectly suited for customers with high mix, small lot size production environment.

With STI's proprietary vision solution and advanced automation features, the Hexa EVO+ offers a diverse menu of inspection and output options configurable to match all package requirements.

## **Features:**

Large Package Inspection Capability up to 100mm

Multi-Row Scanning

Throughput up to 90,000 uph

Scan-Pack Option with Dual Taping Output

Powerful Auto Teach Algorithm

**Automated Accuracy Check** 