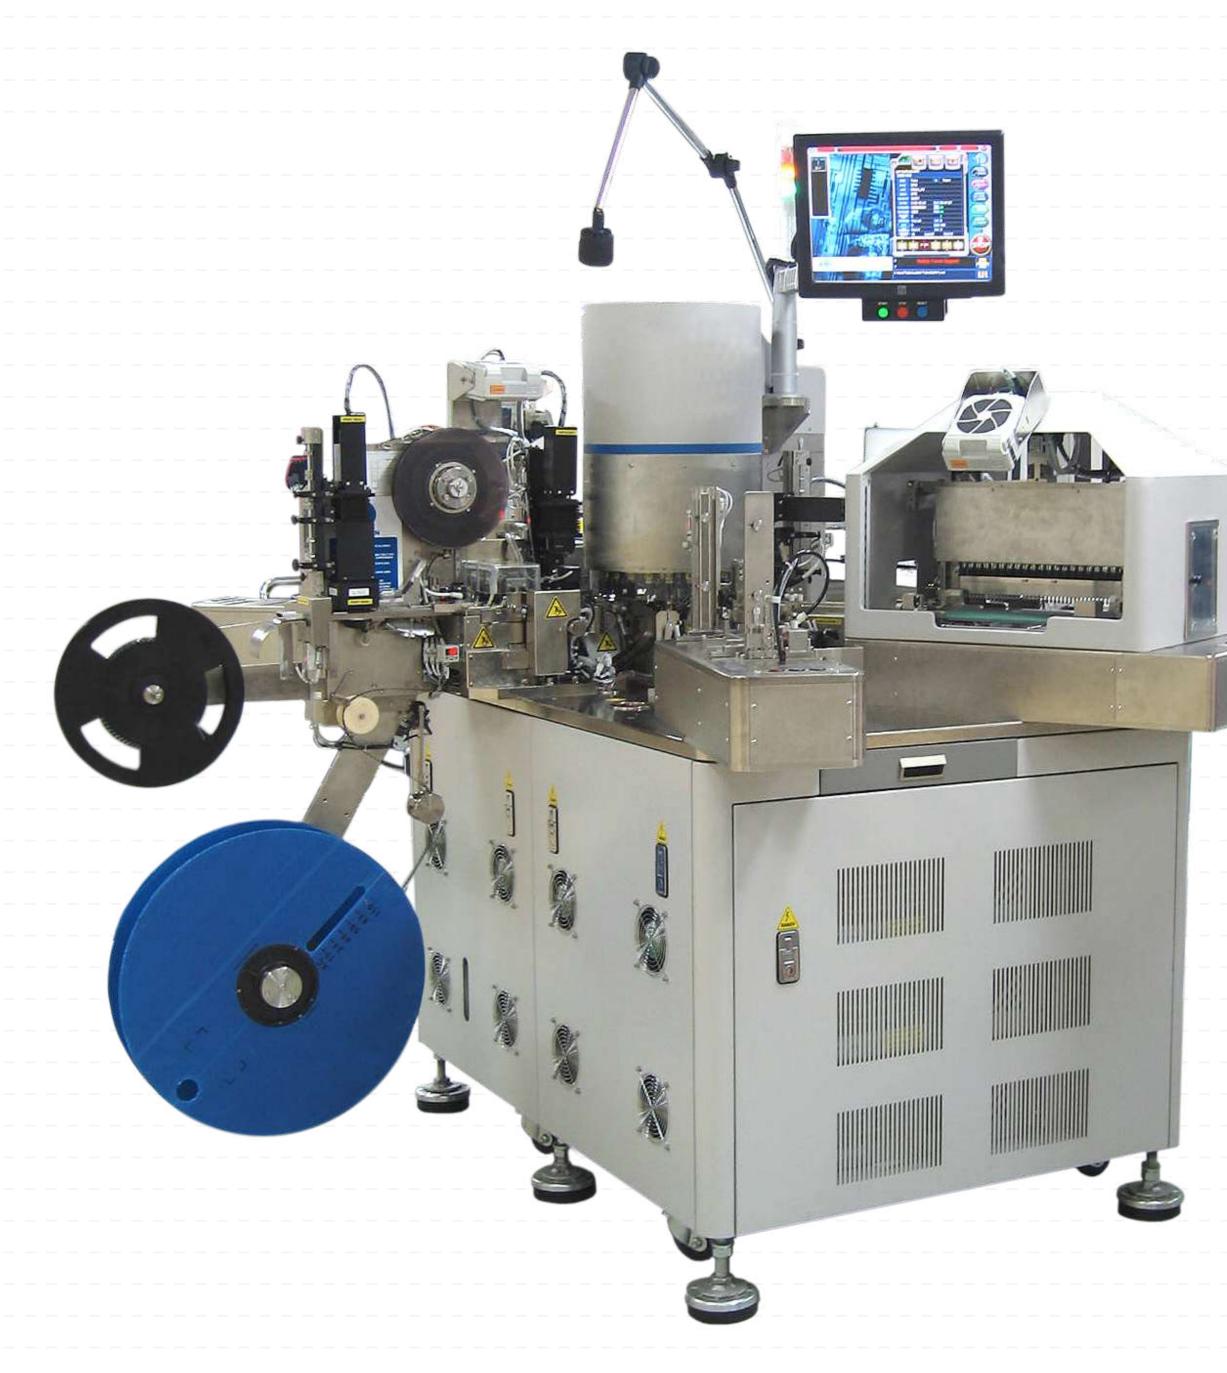

# SEMICONDUCTOR TECHNOLOGIES & INSTRUMENTS

**Rotary Scan-Pack Handler for Leaded &** 

## Leadless Packages

AT468 uses STI's proprietary vision techonologies to provide ONE Vision Solution for all package types. The architecture provides customers with a powerful one-stop strategy, facilitating standardisation of quality assurance inspection techniques.

### **Features**:

Wide Range of I/O Configurations

Inspects Lead, Leadless & LGA Packages

High Performance 4-side inspection Offers True 3D Measurement

Post Seal Quality Inspection

Powerful Auto-teach Algorithm